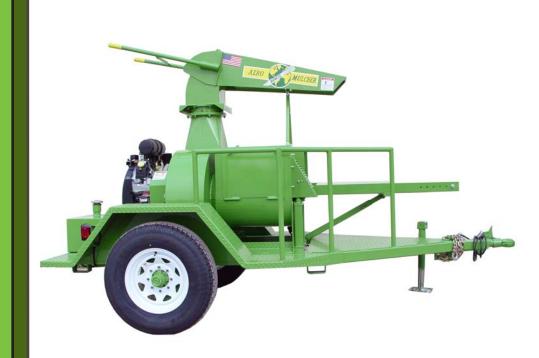

#### Engine:

Gas 38 hp Kohler Air Cooled

| Length: | 11'-8" | (356 cm) |
|---------|--------|----------|
| Width:  | 6'-2"  | (188 cm) |
| Height: | 7'-4"  | (224 cm) |

### *Empty Weight:* 2092 lbs.

(949 kg)

### Capability:

7 Tons Per Hour Blows Up to 60 Feet in Still Air

The **Bowie SG-50** is the intermediate workhorse of our manufactured Aero-Mulchers. This unit is powered by a 38 hp Kohler air cooled gas engine to give years of trouble-free service. The discharge gun has a full 360° horizontal rotation and the fan is dynamically balanced. The six (6) blade 23" fan will generate an airflow of 4500 CFM at a velocity in excess of 120 MPH. The feed tray is fully adjustable with a detachable extension. This unit comes as either a skid or trailer mounted.