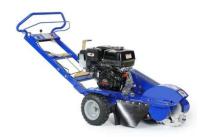

## Construction

| Frame Construction                  |                                       |                                                                    | Welded 7-Gauge Steel |
|-------------------------------------|---------------------------------------|--------------------------------------------------------------------|----------------------|
| Powder coat paint                   |                                       |                                                                    | Yes                  |
| Dimensions                          |                                       |                                                                    |                      |
| Product size, LxWxH                 |                                       | 62-73(based on handle position)x27x27-45(based on handle position) |                      |
| Weight (less fuel/water containers) |                                       | 345 lbs                                                            |                      |
| Crate Dimensions L x W x H          |                                       | 51.5 x 33 x 38                                                     |                      |
| Drive System                        |                                       |                                                                    |                      |
| Drive Train                         |                                       | Double V-Belt                                                      |                      |
| Clutch Mechanism                    |                                       | Noram centrifugal clutch, double v-belt                            |                      |
| Engine                              |                                       |                                                                    |                      |
| Engine Options                      | Honda GX390 or Kohler CH440 452 CH400 |                                                                    |                      |
| Power                               | 13 hp                                 |                                                                    |                      |
| Other                               |                                       |                                                                    |                      |
| Cut Depth                           |                                       | ١                                                                  | /ariable up to 12    |
| Cutter Wheel                        |                                       |                                                                    | 14" diameter         |
|                                     |                                       |                                                                    |                      |